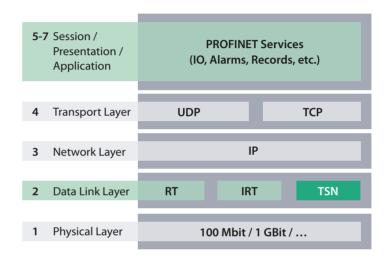

## **TSN Integration into PROFINET**

Uses Future-Proof IEEE-Technology

### Integration

- Application Layer Remains Unchanged
- Convergence of PROFINET and other Protocols
- TSN Extends the Layer 2

The proven application view of PROFINET including the profiles is unchanged with TSN; Existing devices can be integrated into a TSN network.

The modular architecture of PROFINET allows manufacturers to scale the device implementation to provide exactly the functions that users need.