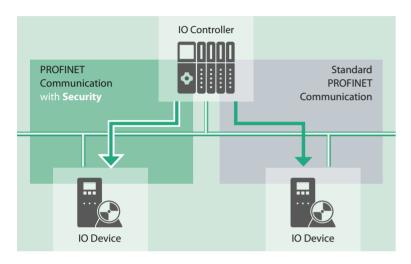

# **Integrated Security**

For Increased Integrity & Availability

### Mechanism

- > End-to-End Communication Protection
- **Device Authentication**
- Message Integrity/Authenticity

#### **Your Benefits**

- > Cell Protection Concept Is and Remains the Basis
- Scalable
- **Easy Use**