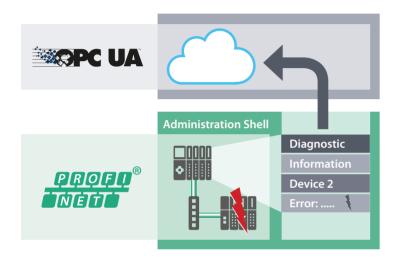

### **PROFINET and OPC UA**

From Data to Information

### **Our Approach**

- > Providing Information for Industrie 4.0 by OPC UA Companion Specs
- Use Cases Asset Management and Diagnostics
- Joint Working Group with OPC Foundation
- PROFINET and OPC UA Can Share the Same Network