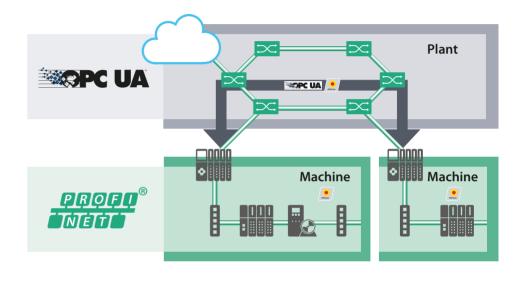

# **PROFINET and OPC UA**

The Optimal Combination for Industrie 4.0

- PROFINET for Cyclic I/O Communication
- **)** OPC UA for Controller to Controller and Vertical Communication
- Failsafe Communication with PROFIsafe at All Levels

### **Our Approach**

- > Providing Information for Industrie 4.0 by OPC UA Companion Specs
- Use Cases Asset Management and Diagnostics
- Joint Working Group with OPC Foundation
- PROFINET and OPC UA Can Share the Same Network